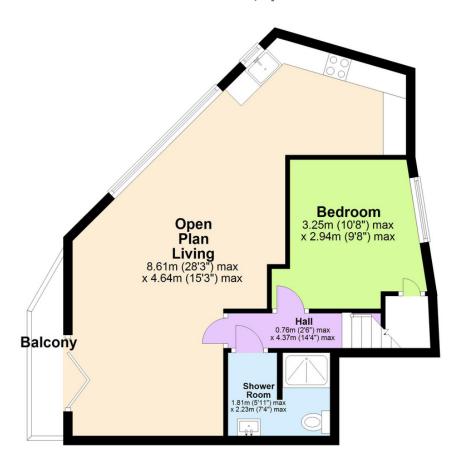

o relax and enjoy the evening sun.

There are also many coastal and countryside walks nearby and the infamous Dartmoor is less than 30 minutes away.

Teignmouth, and the village of Shaldon, offers a range of local amenities including pubs, restaurants, shops and supermarkets.

Torquay is approximately 9 miles away or a 15 minute drive. Teignmouth train station is within walking distance from Grand Banks and Exeter can be reached by car within half an hour via the M5.

With all this on your doorstep, the opportunities for a luxurious, relaxed, outdoor lifestyle are limitless. Teignmouth is the perfect place to call home.

Enquire today on 01626 818212 or visit movewithabsolute.co.uk

### **EXAMPLE FLOORPLAN (Apartment 16 - 3rd Floor)**

### **EXAMPLE FLOORPLAN (Apartment 20 - 3rd Floor)**





Consumer Protection Regulations: We have not tested any apparatus, equipment, fixtures and fittings or services and so cannot verify that they are in working order or fit for the purpose. References to the Tenure of a Property are based on information supplied by the seller. We have not had sight of the Title Documents. A buyer is advised to obtain verification from their solicitor or surveyor. Floorplans and images shown are for guidance only and should not be relied upon. Items shown in photographs are NOT included unless specifically mentioned within these details. They may however be able by separate negotiation. You are advised to check the availability of this property before travelling any distance to view. Particulars are produced in good faith to the best of our knowledge and