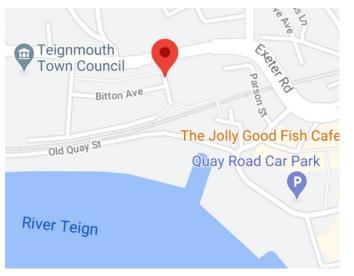

### Location

Grand Banks is situated in the large seaside town of Teignmouth and is across the Estuary from the quaint village of Shaldon. The historical city of Exeter and Torbay are both within a short drive.

There are a range of excellent beaches within walking distance. The popular 'Back Beach' is less than 5 minutes away with its bustling bars and pubs, which makes it an ideal place to relax and enjoy the evening sun.

There are also many coastal and countryside walks nearby and the infamous Dartmoor is less than 30 minutes away.

Teignmouth, and the village of Shaldon, offers a range of local amenities including pubs, restaurants, shops and supermarkets.

Torquay is approximately 9 miles away or a 15 minute drive. Teignmouth train station is within walking distance from Grand Banks and Exeter can be reached by car within half an hour via the M5.

With all this on your doorstep, the opportunities for a luxurious, relaxed, outdoor lifestyle are limitless. Teignmouth is the perfect place to call home.