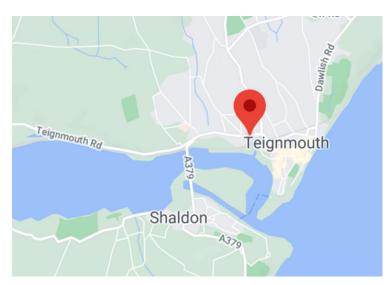

### Location

Grand Banks is situated in the large seaside town of Teignmouth and is across the Estuary from the quaint village of Shaldon. The historical city of Exeter and Torbay are both within a short drive.

Torquay is approximately 9 miles away or a 15 minute drive. Teignmouth train station is within walking distance from Grand Banks and Exeter can be reached by car within half an hour via the M5.

With all this on your doorstep, the opportunities for a luxurious, relaxed, outdoor lifestyle are limitless. Teignmouth is the perfect place to call home.