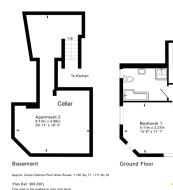

Six luxury two bedroom apartments

Each apartment is available on the Government's Help to Buy Scheme, with structural build warranties and uniquely finished to highest of standards, with fitted kitchens, contemporary bathrooms and flooring included. Private allocated outdoor sitting areas and further allocated garden areas for those Summer get-togethers.