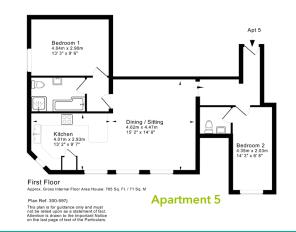

Six luxury two bedroom apartments

Each apartment is available on the Government's Help to Buy Scheme, with structural build warranties and uniquely finished to highest of standards, with fitted kitchens, contemporary bathrooms and flooring included. Private allocated outdoor sitting areas and further allocated garden areas for those Summer get-togethers.