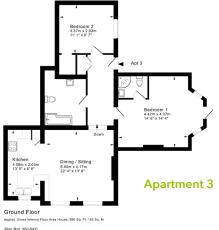

Six luxury two bedroom apartments

Each apartment is available on the Government's Help to Buy Scheme, with structural build warranties and uniquely finished to highest of standards, with fitted kitchens, contemporary bathrooms and flooring included. Private allocated outdoor sitting areas and further allocated garden areas for those Summer get-togethers.