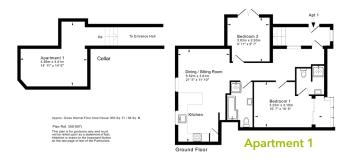

Six luxury two bedroom apartments

Each apartment is available on the Government's Help to Buy Scheme, with structural build warranties and uniquely finished to highest of standards, with fitted kitchens, contemporary bathrooms and flooring included. Private allocated outdoor sitting areas and further allocated garden areas for those Summer get-togethers.