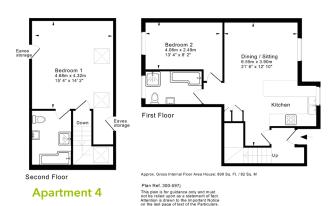

Six luxury two bedroom apartments

Each apartment is available on the Government's Help to Buy Scheme, with structural build warranties and uniquely finished to highest of standards, with fitted kitchens, contemporary bathrooms and flooring included. Private allocated outdoor sitting areas and further allocated garden areas for those Summer get-togethers.