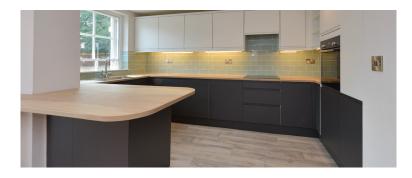

### Kitchen

- Contemporary fitted kitchen with complementary splash back tiling and complementary work tops.
- 4 ring Bosch touch sensitive hob
- Integrated Bosch Electric Fan oven
- Integrated Fridge Freezer, slimline dishwasher and washer dryer.

- Lino to floor
- Instant hot water tap (Excluding flat 6)
- Sink waste disposal unit (Excluding flat 3)
- LED Down spot lights
- Brushed metal plugs and lights switches