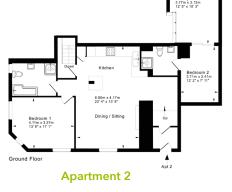

Six luxury two bedroom apartments

Each apartment is available on the Government's Help to Buy Scheme, with structural build warranties and uniquely finished to highest of standards, with fitted kitchens, contemporary bathrooms and flooring included. Private allocated outdoor sitting areas and further allocated garden areas for those Summer get-togethers.