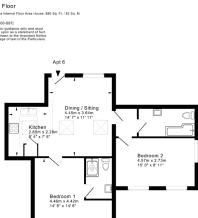

Six luxury two bedroom apartments

Each apartment is available on the Government's Help to Buy Scheme, with structural build warranties and uniquely finished to highest of standards, with fitted kitchens, contemporary bathrooms and flooring included. Private allocated outdoor sitting areas and further allocated garden areas for those Summer get-togethers.