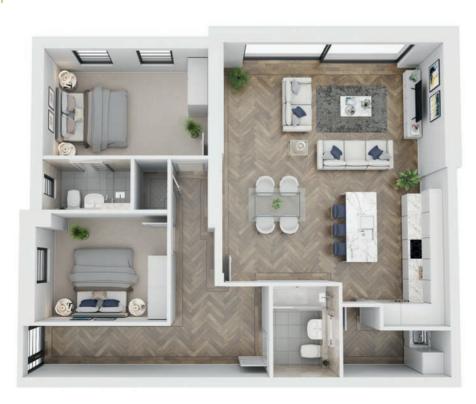

lly designed with contemporary living in mind. Particular attention to detail has been made regarding soundproofing and lighting in the hallways, essential in a communal area. The high specification that this development aimed for is evident wherever you look. From the wide communal staircases embracing the natural light and views, to the fixtures and fittings in every apartment.

The space in these apartments really needs to be seen to be appreciated, some with higher than standard ceilings and all with open plan living areas, setting the development apart from anything else on the market currently.





#### Apartment 1 Ground Floor

#### PLEASE NOTE DRAFT LAYOUT - SUBJECT TO CHANGE





Measurements  $\mid$  m<sup>2</sup> 75  $\mid$  ft<sup>2</sup> 807

#### Apartment 2 Ground Floor





## Apartment 3 Ground Floor





Measurements  $\mid m^2 118 \mid ft^2 1270$ 

## Apartment 4 Ground Floor





#### Apartment 5 Ground Floor





Measurements |  $m^2 181$  |  $ft^2 1948$ 

## Apartment 6 Ground Floor





## Apartment 7 Ground Floor





Measurements  $\mid$  m<sup>2</sup> 75  $\mid$  ft<sup>2</sup> 807

## Apartment 8 First Floor





#### Apartment 9 First Floor





Measurements |  $m^2 95$  |  $ft^2 1022$ 

## Apartment 10 First Floor





# Apartment 11 First Floor





Measurements |  $m^2 82$  |  $ft^2 882$ 

# Apartment 12 First Floor





#### Apartment 13 First Floor





Measurements  $\mid$  m<sup>2</sup> 121  $\mid$  ft<sup>2</sup> 1302

# Apartment 14 First Floor





#### Apartment 15 First Floor





Measurements  $\mid$  m<sup>2</sup> 69  $\mid$  ft<su