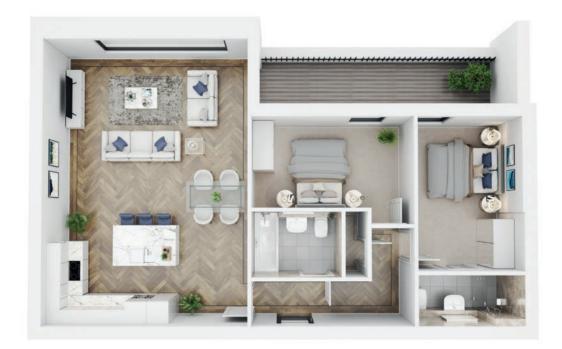

d all with open plan living areas, setting the development apart from anything else on the market currently.





#### Apartment 1 Ground Floor

#### PLEASE NOTE DRAFT LAYOUT - SUBJECT TO CHANGE





Measurements  $\mid$  m<sup>2</sup> 75  $\mid$  ft<sup>2</sup> 807

#### Apartment 2 Ground Floor





## Apartment 3 Ground Floor





Measurements  $\mid m^2 118 \mid ft^2 1270$ 

## Apartment 4 Ground Floor





#### Apartment 5 Ground Floor





Measurements |  $m^2 181$  |  $ft^2 1948$ 

## Apartment 6 Ground Floor





## Apartment 7 Ground Floor





Measurements  $\mid$  m<sup>2</sup> 75  $\mid$  ft<sup>2</sup> 807

## Apartment 8 First Floor





#### Apartment 9 First Floor





Measurements |  $m^2 95$  |  $ft^2 1022$ 

## Apartment 10 First Floor





# Apartment 11 First Floor





Measurements |  $m^2 82$  |  $ft^2 882$ 

# Apartment 12 First Floor





#### Apartment 13 First Floor





Measurements  $\mid$  m<sup>2</sup> 121  $\mid$  ft<sup>2</sup> 1302

# Apartment 14 First Floor





#### Apartment 15 First Floor





Measurements  $\mid$  m<sup>2</sup> 69  $\mid$  ft<sup>2</sup> 742

Apartment 16 Second Floor

PLEASE NOTE ENSUITE LAYOUT TO CHANGE 3 1 3







#### Apartment 17 Second Floor





Measurements |  $m^2 162$  |  $ft^2 1743$ 

#### Apartment 18 Second Floor







The Fairways | Convent Road | Broadstairs | CT10 3PX







Kent's proximity to London has made it a sought-after destination for many commuters who appreciate the slower pace that rural and coastal life offers compared to the city.

At Broadstairs, you are only 80 miles east of London so