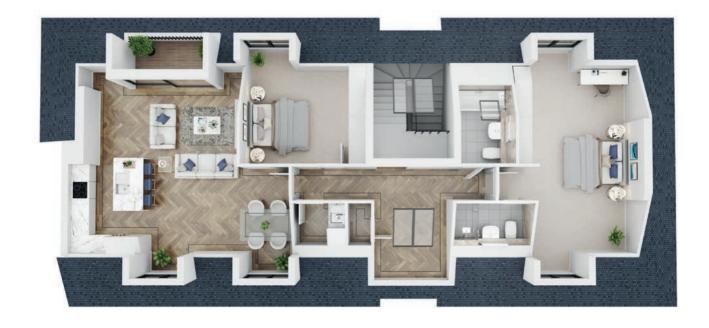

#### Apartment 17 Second Floor

Measurements |  $m^2 162$  |  $ft^2 1743$ 

#### Apartment 18 Second Floor

The Fairways | Convent Road | Broadstairs | CT10 3PX

Kent's proximity to London has made it a sought-after destination for many commuters who appreciate the slower pace that rural and coastal life offers compared to the city.