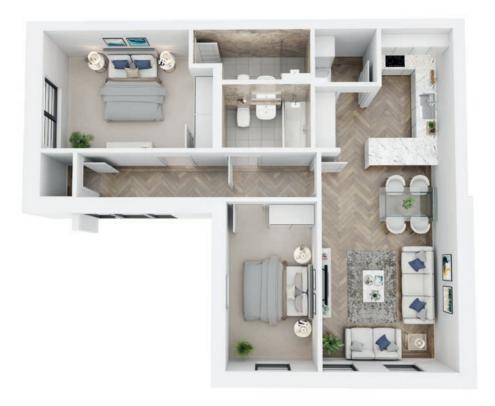

#### Apartment 1 Ground Floor

#### PLEASE NOTE DRAFT LAYOUT - SUBJECT TO CHANGE

Measurements  $\mid$  m<sup>2</sup> 75  $\mid$  ft<sup>2</sup> 807