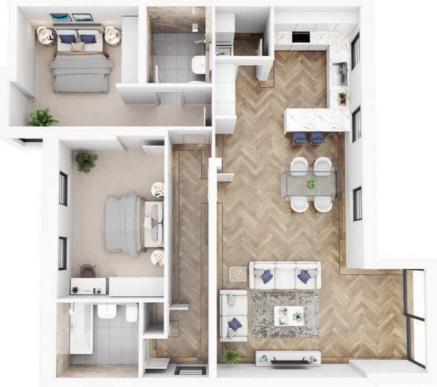

#### Apartment 9 First Floor

Measurements |  $m^2 95$  |  $ft^2 1022$ 

## Apartment 10 First Floor