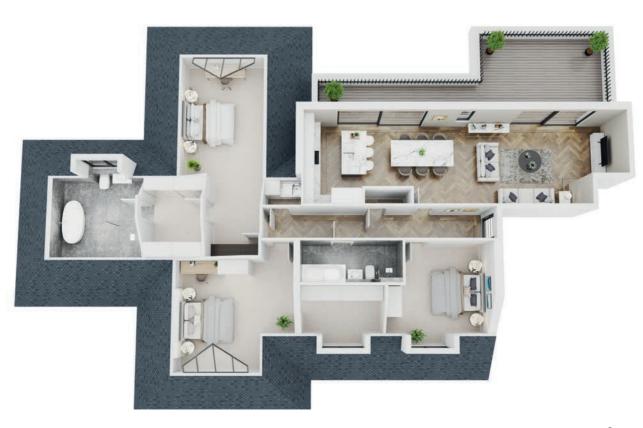

## Apartment 3 Ground Floor

Measurements  $\mid m^2 118 \mid ft^2 1270$ 

## Apartment 4 Ground Floor