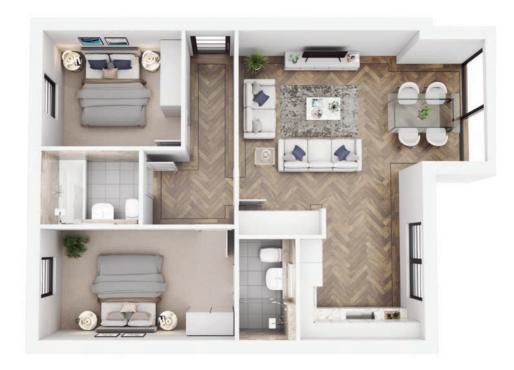

# Apartment 11 First Floor

Measurements |  $m^2 82$  |  $ft^2 882$ 

# Apartment 12 First Floor