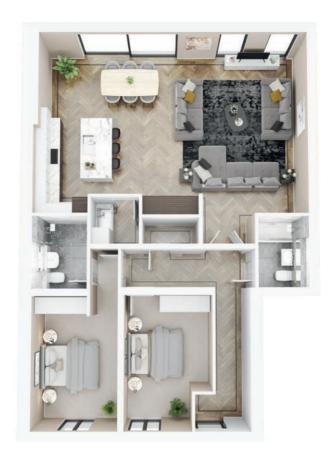

ving in mind. Particular attention to detail has been made regarding soundproofing and lighting in the hallways, essential in a communal area. The high specification that this development aimed for is evident wherever you look. From the wide communal staircases embracing the natural light and views, to the fixtures and fittings in every apartment.

The space in these apartments really needs to be seen to be appreciated, some with higher than standard ceilings and all with open plan living areas, setting the development apart from anything else on the market currently.





#### Apartment 1 Ground Floor

#### PLEASE NOTE DRAFT LAYOUT - SUBJECT TO CHANGE





Measurements  $\mid$  m<sup>2</sup> 75  $\mid$  ft<sup>2</sup> 807

#### Apartment 2 Ground Floor





## Apartment 3 Ground Floor





Measurements  $\mid m^2 118 \mid ft^2 1270$ 

## Apartment 4 Ground Floor





#### Apartment 5 Ground Floor





Measurements |  $m^2 181$  |  $ft^2 1948$ 

## Apartment 6 Ground Floor





## Apartment 7 Ground Floor





Measurements  $\mid$  m<sup>2</sup> 75  $\mid$  ft<sup>2</sup> 807

## Apartment 8 First Floor





#### Apartment 9 First Floor





Measurements |  $m^2 95$  |  $ft^2 1022$ 

## Apartment 10 First Floor





# Apartment 11 First Floor





Measurements |  $m^2 82$  |  $ft^2 882$ 

# Apartment 12 First Floor





#### Apartment 13 First Floor





Measurements  $\mid$  m<sup>2</sup> 121  $\mid$  ft<sup>2</sup> 1302

# Apartment 14 First Floor





#### Apartment 15 First Floor





Measurements  $\mid$  m<sup>2</sup> 69  $\mid$  ft<sup>2</sup> 742

Apartment 16 Secon