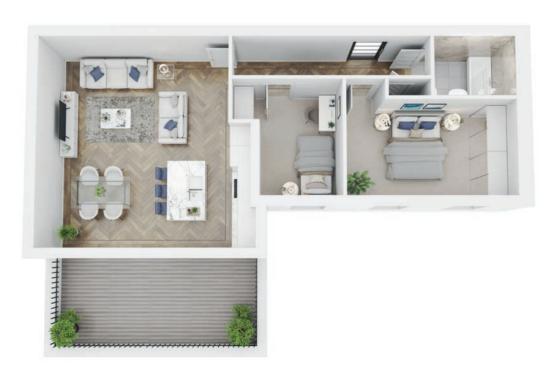

tings in every apartment.

The space in these apartments really needs to be seen to be appreciated, some with higher than standard ceilings and all with open plan living areas, setting the development apart from anything else on the market currently.





#### Apartment 1 Ground Floor

#### PLEASE NOTE DRAFT LAYOUT - SUBJECT TO CHANGE





Measurements  $\mid$  m<sup>2</sup> 75  $\mid$  ft<sup>2</sup> 807

#### Apartment 2 Ground Floor





## Apartment 3 Ground Floor





Measurements  $\mid m^2 118 \mid ft^2 1270$ 

## Apartment 4 Ground Floor





#### Apartment 5 Ground Floor





Measurements |  $m^2 181$  |  $ft^2 1948$ 

## Apartment 6 Ground Floor





## Apartment 7 Ground Floor





Measurements  $\mid$  m<sup>2</sup> 75  $\mid$  ft<sup>2</sup> 807

## Apartment 8 First Floor





#### Apartment 9 First Floor





Measurements |  $m^2 95$  |  $ft^2 1022$ 

## Apartment 10 First Floor





# Apartment 11 First Floor





Measurements |  $m^2 82$  |  $ft^2 882$ 

# Apartment 12 First Floor





#### Apartment 13 First Floor





Measurements  $\mid$  m<sup>2</sup> 121  $\mid$  ft<sup>2</sup> 1302

# Apartment 14 First Floor





#### Apartment 15 First Floor





Measurements  $\mid$  m<sup>2</sup> 69  $\mid$  ft<sup>2</sup> 742

Apartment 16 Second Floor

PLEASE NOTE ENSUITE LAYOUT TO CHANGE 3 1 3







#### Apartment 17 Second Floor





Measurements |  $m^2 162$  |  $ft^2 1743$ 

#### Apartment 18 Second Floor







The Fairways | Convent Road | Broadstairs | CT10 3PX







Kent's proximity to London has made it a sought-after destination for many commuters wh