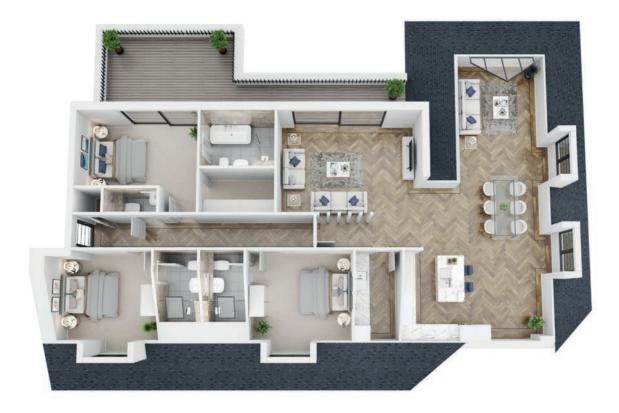

#### Apartment 5 Ground Floor

Measurements |  $m^2 181$  |  $ft^2 1948$ 

## Apartment 6 Ground Floor