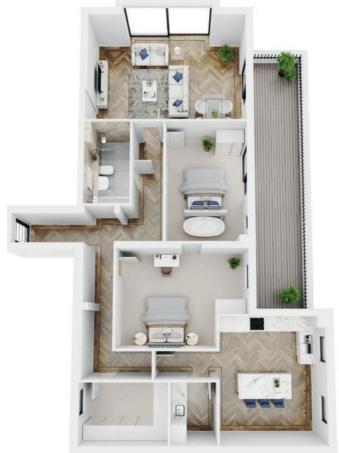

#### Apartment 1 Ground Floor

#### PLEASE NOTE DRAFT LAYOUT - SUBJECT TO CHANGE





Measurements  $\mid$  m<sup>2</sup> 75  $\mid$  ft<sup>2</sup> 807

#### Apartment 2 Ground Floor





## Apartment 3 Ground Floor





Measurements  $\mid m^2 118 \mid ft^2 1270$ 

## Apartment 4 Ground Floor





#### Apartment 5 Ground Floor





Measurements |  $m^2 181$  |  $ft^2 1948$ 

## Apartment 6 Ground Floor





## Apartment 7 Ground Floor





Measurements  $\mid$  m<sup>2</sup> 75  $\mid$  ft<sup>2</sup> 807

## Apartment 8 First Floor





#### Apartment 9 First Floor





Measurements |  $m^2 95$  |  $ft^2 1022$ 

## Apartment 10 First Floor





# Apartment 11 First Floor





Measurements |  $m^2 82$  |  $ft^2 882$ 

# Apartment 12 First Floor





#### Apartment 13 First Floor





Measurements  $\mid$  m<sup>2</sup> 121  $\mid$  ft<sup>2</sup> 1302

# Apartment 14 First Floor





#### Apartment 15 First Floor





Measurements  $\mid$  m<sup>2</sup> 69  $\mid$  ft<sup>2</sup> 742

Apartment 16 Second Floor

PLEASE NOTE ENSUITE LAYOUT TO CHANGE 3 1 3







#### Apartment 17 Second Floor





Measurements |  $m^2 162$  |  $ft^2 1743$ 

#### Apartment 18 Second Floor







The Fairways | Convent Road | Broadstairs | CT10 3PX







Kent's proximity to London has made it a sought-after destination for many commuters who appreciate the slower pace that rural and coastal life offers compared to the city.

At Broadstairs, you are only 80 miles east of London so you can still reach the city by high-speed train in 1hr 20 minutes\* or by taking a train to St Pancras Inte