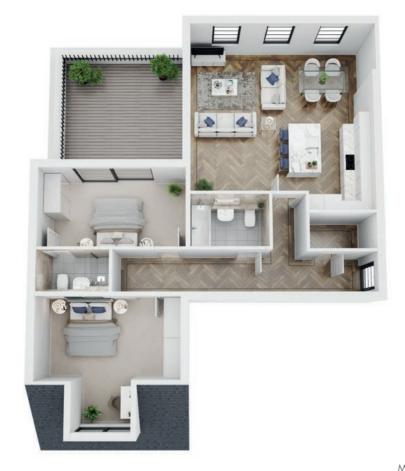

ce in these apartments really needs to be seen to be appreciated, some with higher than standard ceilings and all with open plan living areas, setting the development apart from anything else on the market currently.





#### Apartment 1 Ground Floor

#### PLEASE NOTE DRAFT LAYOUT - SUBJECT TO CHANGE





Measurements  $\mid$  m<sup>2</sup> 75  $\mid$  ft<sup>2</sup> 807

#### Apartment 2 Ground Floor





## Apartment 3 Ground Floor





Measurements  $\mid m^2 118 \mid ft^2 1270$ 

## Apartment 4 Ground Floor





#### Apartment 5 Ground Floor





Measurements |  $m^2 181$  |  $ft^2 1948$ 

## Apartment 6 Ground Floor





## Apartment 7 Ground Floor





Measurements  $\mid$  m<sup>2</sup> 75  $\mid$  ft<sup>2</sup> 807

## Apartment 8 First Floor





#### Apartment 9 First Floor





Measurements |  $m^2 95$  |  $ft^2 1022$ 

## Apartment 10 First Floor





# Apartment 11 First Floor





Measurements |  $m^2 82$  |  $ft^2 882$ 

# Apartment 12 First Floor





#### Apartment 13 First Floor





Measurements  $\mid$  m<sup>2</sup> 121  $\mid$  ft<sup>2</sup> 1302

# Apartment 14 First Floor





#### Apartment 15 First Floor





Measurements  $\mid$  m<sup>2</sup> 69  $\mid$  ft<sup>2</sup> 742

Apartment 16 Second Floor

PLEASE NOTE ENSUITE LAYOUT TO CHANGE 3 1 3







#### Apartment 17 Second Floor





Measurements |  $m^2 162$  |  $ft^2 1743$ 

#### Apartment 18 Second Floor







The Fairways | Convent Road | Broadstairs | CT10 3PX







Kent's proximity to London has made it a sought-after destination for many commuters who appreciate the slower pace that