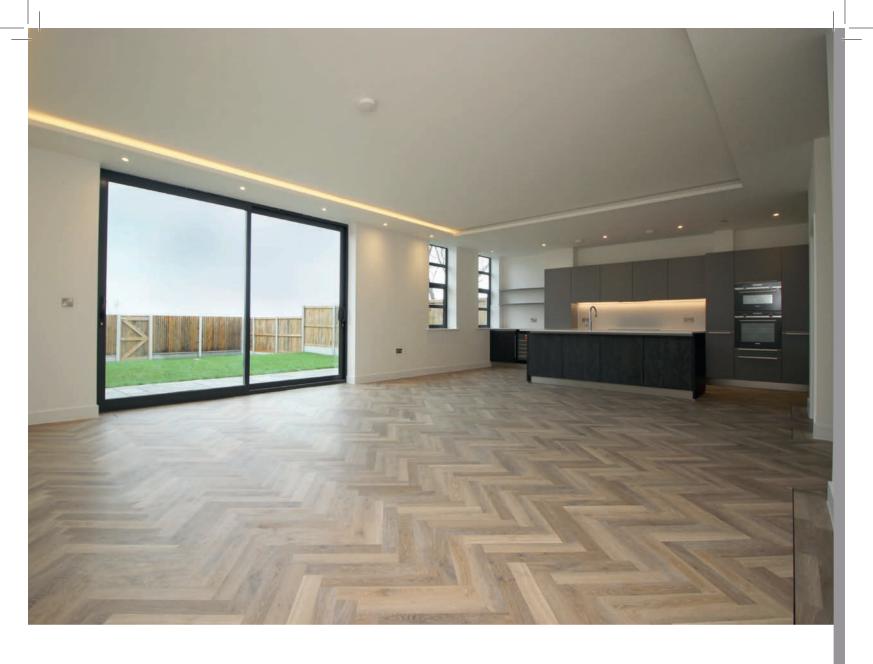

Each apartment has been thoughtfully and tastefully designed with contemporary living in mind. Particular attention to detail has been made regarding soundproofing and lighting in the hallways, essential in a communal area. The high specification that this development aimed for is evident wherever you look. From the wide communal staircases embracing the natural light and views, to the fixtures and fittings in every apartment.

The space in these apartments really needs to be seen to be appreciated, some with higher than standard ceilings and all with open plan living areas, setting the development apart from anything else on the market currently.