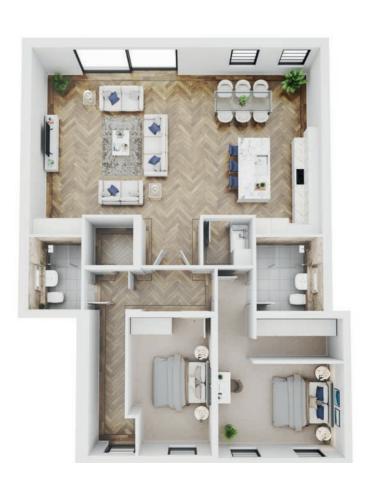

## Apartment 3 Ground Floor

Measurements  $\mid m^2 118 \mid ft^2 1270$ 

## Apartment 4 Ground Floor