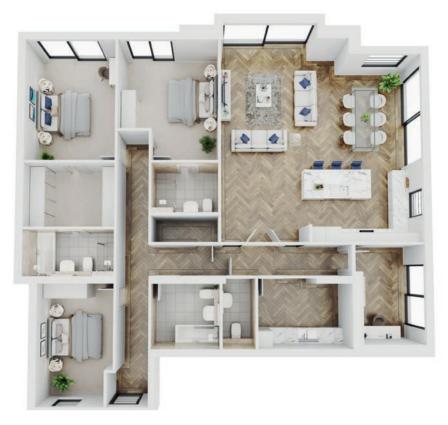

#### Apartment 5 Ground Floor

Measurements |  $m^2 181$  |  $ft^2 1948$ 

## Apartment 6 Ground Floor