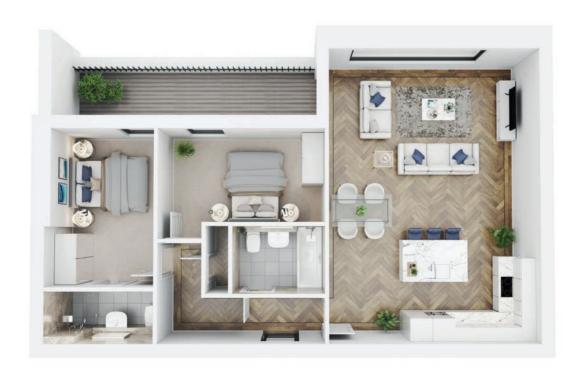

## Apartment 7 Ground Floor

Measurements  $\mid$  m<sup>2</sup> 75  $\mid$  ft<sup>2</sup> 807