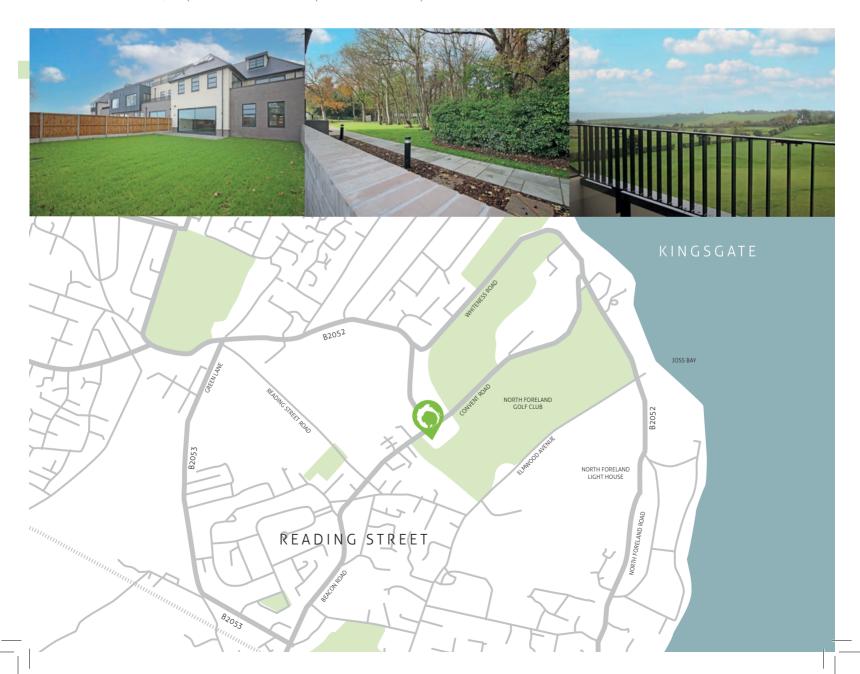

The Fairways | Convent Road | Broadstairs

Probably the most prestigious and luxurious development in Broadstairs

#### The Fairways

Executive brand new apartments set in a serene location.

As you sweep through the electric gates, you cannot help but be impressed. The beautiful building before you has tastefully incorporated the old Kingsgate College.

A luxury development of two and three-bedroom apartments, including three penthouses, The Fairways is close to all amenities and created from the tasteful conversion of the former 1930's Kingsgate College.

The Fairways displays outstanding quality and attention to detail whilst seeking to retain the existing features and footprint of the original building wherever possible.

Nature is truly on your doorstep at The Fairways, which is located within a tree preservation area and wildlife habitat where squirrels and parakeets can be found. Its high standard of specification is matched only by the spectacular location with its views of the sea, the lighthouse, the fairways of the North Foreland Golf Club and woodland from every vista.

Externally, this stunning building is presented with high quality Georgian design block render with zinc cladding and aluminium framed double-glazed windows. Layered private terraces allow residents to take in the views, while most ground floor apartments can access their homes through their own private gardens.