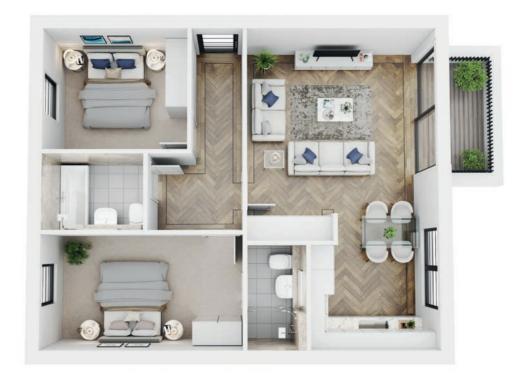

ft<sup>2</sup> 807

#### Apartment 2 Ground Floor





## Apartment 3 Ground Floor





Measurements  $\mid m^2 118 \mid ft^2 1270$ 

## Apartment 4 Ground Floor





#### Apartment 5 Ground Floor





Measurements |  $m^2 181$  |  $ft^2 1948$ 

## Apartment 6 Ground Floor





## Apartment 7 Ground Floor





Measurements  $\mid$  m<sup>2</sup> 75  $\mid$  ft<sup>2</sup> 807

## Apartment 8 First Floor





#### Apartment 9 First Floor





Measurements |  $m^2 95$  |  $ft^2 1022$ 

## Apartment 10 First Floor





# Apartment 11 First Floor





Measurements |  $m^2 82$  |  $ft^2 882$ 

# Apartment 12 First Floor





#### Apartment 13 First Floor





Measurements  $\mid$  m<sup>2</sup> 121  $\mid$  ft<sup>2</sup> 1302

# Apartment 14 First Floor





#### Apartment 15 First Floor





Measurements  $\mid$  m<sup>2</sup> 69  $\mid$  ft<sup>2</sup> 742

Apartment 16 Second Floor

PLEASE NOTE ENSUITE LAYOUT TO CHANGE 3 1 3







#### Apartment 17 Second Floor





Measurements |  $m^2 162$  |  $ft^2 1743$ 

#### Apartment 18 Second Floor







The Fairways | Convent Road | Broadstairs | CT10 3PX







Kent's proximity to London has made it a sought-after destination for many commuters who appreciate the slower pace that rural and coastal life offers compared to the city.

At Broadstairs, you are only 80 miles east of London so you can still reach the city by high-speed train in 1hr 20 minutes\* or by taking a train to St Pancras International, thanks to Eurostar, you can enjoy a Parisian coffee and croissant in a few hours.

If you are looking for a home that combines