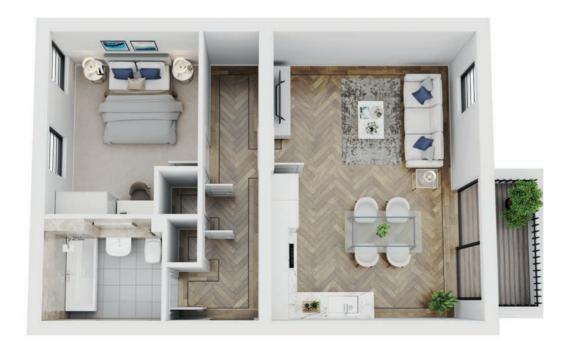

#### PLEASE NOTE DRAFT LAYOUT - SUBJECT TO CHANGE

Measurements  $\mid$  m<sup>2</sup> 75  $\mid$  ft<sup>2</sup> 807