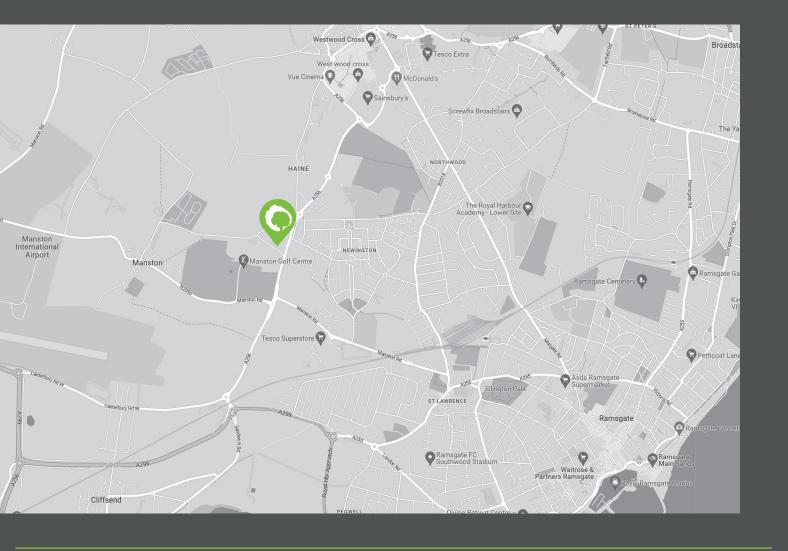

# Location

Set back in a quiet development amongst fields and farmland but close enough to Westwood and the main through routes of Thanet to benefit from easy access. Westwood itself boats shopping, restaurants and a large multi screen cinema and the development is central to the coastal towns of Margate, Broadstairs and Ramsgate and all you would expect from these individually cultural locations.

Positioned with easy access to all major roads to Canterbury, Dover and London and only a short distance from the new Thanet Parkway Station