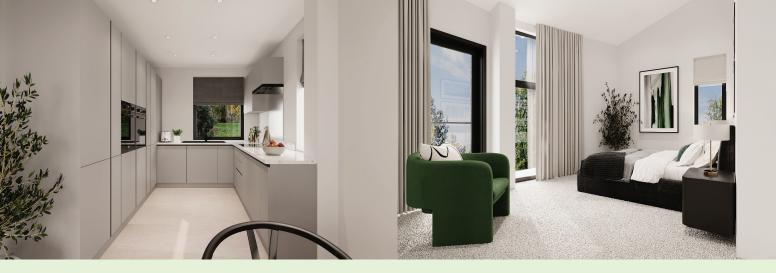

No corner has been cut in designing and building these properties; all kitchens are fitted with Quartz work-tops with Siemens appliances including Oven, combi-microwave, induction hob, washing Machine, dishwasher and fridge/freezer.

Quality carpets are fitted throughout the living area and stairways, with the added benefit of underfloor heating on the ground floor, family bathroom and en-suites.

The bathrooms also include high quality fittings, towel rails and porcelain tiling to the walls and floors.

Smart technology is available throughout these brand new homes including Sonos Sound System, Lutron lighting system to ground floor, video entry system, pre-wired for CCTV for future installation by buyers and wifi thermostatic heating controls.