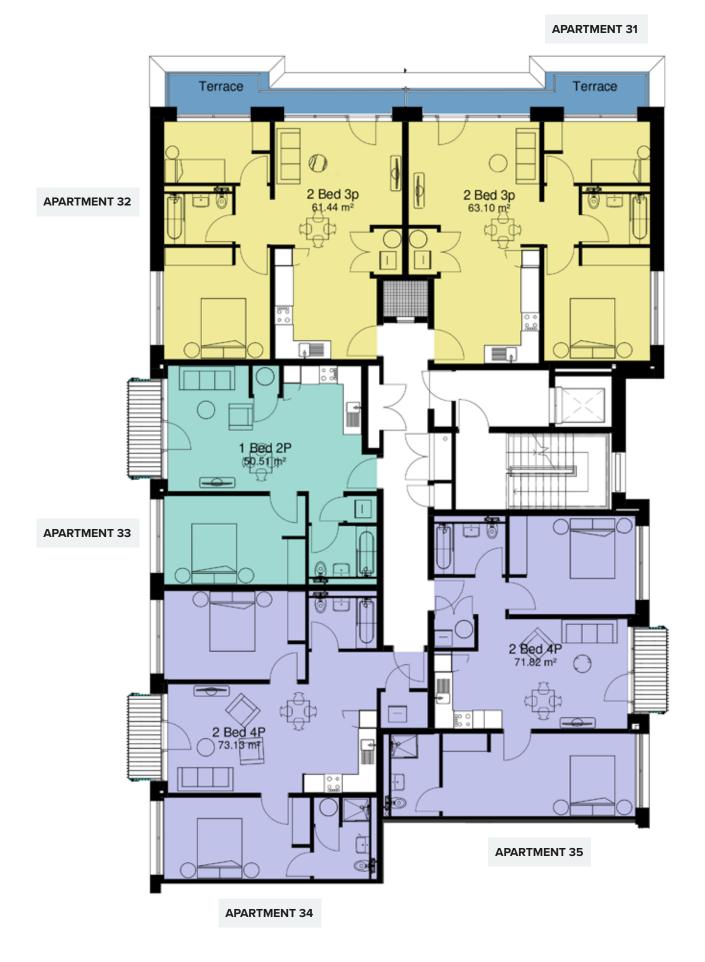

APARTMENT 6 / 16 / 21 / 26 / 31

APARTMENT 9 / 19 / 24 / 29 / 32

SIXTH FLOOR

|                | APARTMENT: 31           |               |
|----------------|-------------------------|---------------|
| Living Dining: | 27' - 3 ½" x 14' - 5 ½" | 8.32m x 4.41m |
| Bed 1:         | 12' - 5 ½" x 12' - 3"   | 3.80m x 3.73m |
| Bed 2:         | 7' - 3 ½" x 11' - 8 ½"  | 2.23m x 3.57m |
| Bathroom:      | 5' -7 ½" x 7' - 6 ½"    | 1.71m x 2.30m |
| Balcony:       | 4' - 3 ½" x 26' - 1 ½"  | 1.31m x 7.96m |

|                | APARTMENT: 32           |               |
|----------------|-------------------------|---------------|
| Living Dining: | 26' - 9 ½" x 14' - 0 ½" | 8.17m x 4.28m |
| Bed 1:         | 12' - 3 ½" x 12' - 3"   | 3.75m x 3.73m |
| Bed 2:         | 7' - 3 ½" x 11' - 8 ½"  | 2.23m x 3.57m |
| Bathroom:      | 5' -7 ½" x 7' - 6 ½"    | 1.71m x 2.30m |
| Balcony:       | 4' - 3" x 25' - 10"     | 1.30m x 7.88m |

|                | APARTMENT: 33              |               |
|----------------|----------------------------|---------------|
| Living Dining: | 13' -10" x 22' - 0"        | 4.22m x 6.71m |
| Bed 1:         | 9' 9 1⁄2" x 16' - 2"       | 2.98m x 4.92m |
| Bathroom       | 5' -7" x 7" - 6 1⁄2"       | 1.71m x 2.30m |
| Balcony        | 3' - 7 1/2" x 10' - 6 1/2" | 1.10m x 3.21m |

|                | APARTMENT: 35             |               |
|----------------|---------------------------|---------------|
| Living Dining: | 12' - 1 1 ½ " x 21' - 11" | 3.69m x 6.68m |
| Bed 1:         | 9' - 11 ½" x 21' - 10"    | 2.78m x 6.65m |
| Bed 2:         | 10' - 10 ½" x 14' - 6 ½"  | 3.31m x 4.43m |
| Bathroom:      | 5' - 7 ½" x 7' - 10 ½"    | 1.71m x 2.40m |
| Ensuite:       | 9' - 01/2" x 5' - 4"      | 2.78m x 1.63m |
| Balcony:       | 3' - 7 ½" x 9' - 0 ½"     | 1.11m x 2.76m |