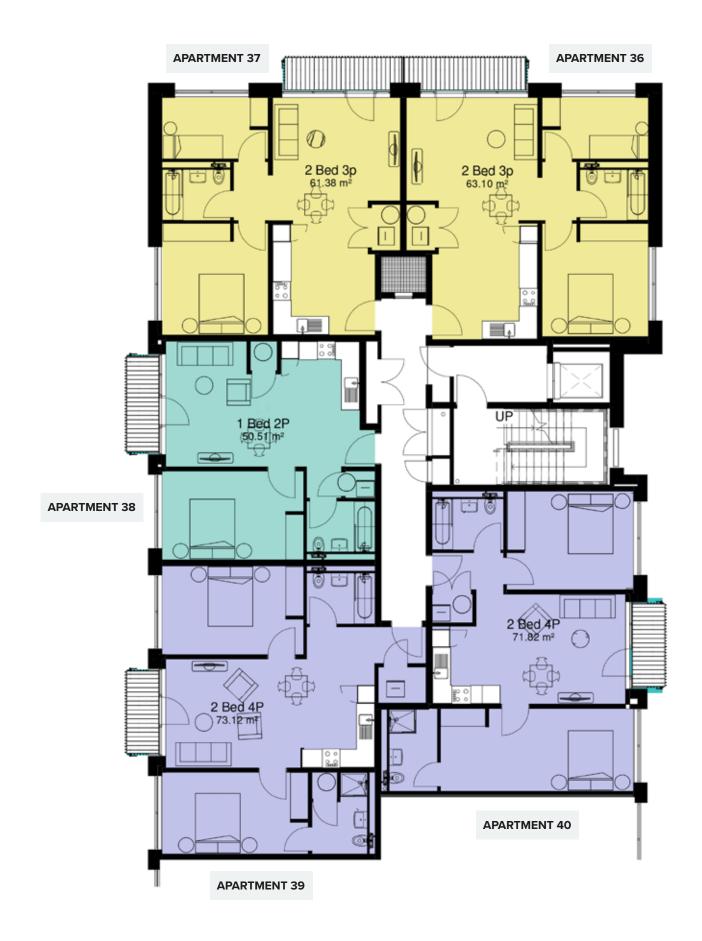

SEVENTH FLOOR

|                | APARTMENT: 37              |               |
|----------------|----------------------------|---------------|
| Living Dining: | 26' - 9 1/2" x 14' - 01/2" | 8.17m x 4.28m |
| Bed 1:         | 12' - 3 1/2" x 12' - 3"    | 3.75m x 3.73m |
| Bed 2:         | 7'3 1/2" x 11' - 8 1/2"    | 2.23m x 3.57m |
| Bathroom:      | 5' - 7 1/2" x 7' - 6 1/2"  | 1.71m x 2.30m |

|                | APARTMENT: 36              |               |
|----------------|----------------------------|---------------|
| Living Dining: | 27' -3 1.2" x 14'-5 1/2"   | 8.32m x 4.41m |
| Bed 1:         | 12' - 5 1/2" x 12' - 3"    | 3.80m x 3.73m |
| Bed 2:         | 7' - 3 1/2" x 11' - 8 1/2" | 2.23m x 3.57m |
| Bathroom:      | 5' - 7 1/2" x 7' -6 1/2"   | 1.71m x 2.30m |

|                | APARTMENT: 38             |               |
|----------------|---------------------------|---------------|
| Living Dining: | 13' -10" x 22' - 0"       | 4.22m x 6.71m |
| Bed 1:         | 9' 9 1⁄2" x 16' - 2"      | 2.98m x 4.92m |
| Bathroom:      | 5' -7" x 7" - 6 1⁄2"      | 1.71m x 2.30m |
| Balcony        | 3" - 7 1/2" x 10' - 61/2" | 1.10m 3.21m   |

|                | APARTMENT: 40               |               |
|----------------|-----------------------------|---------------|
| Living Dining: | 12' - 1 1 1⁄2 " x 21' - 11" | 3.69m x 6.68m |
| Bed 1:         | 9' - 1½" x 21' - 10"        | 2.78m x 6.65m |
| Bed 2:         | 10' - 10 ½" x 14' - 6 ½"    | 3.31m x 4.43m |
| Bathroom:      | 5' - 7 ½" x 7' - 10 ½"      | 1.71m x 2.40m |
| Ensuite:       | 9' - 01/2" x 5' - 4"        | 2.78m x 1.63m |
| Balcony:       | 3' - 7 ½" x 9' - 0 ½"       | 1.11m x 2.76m |