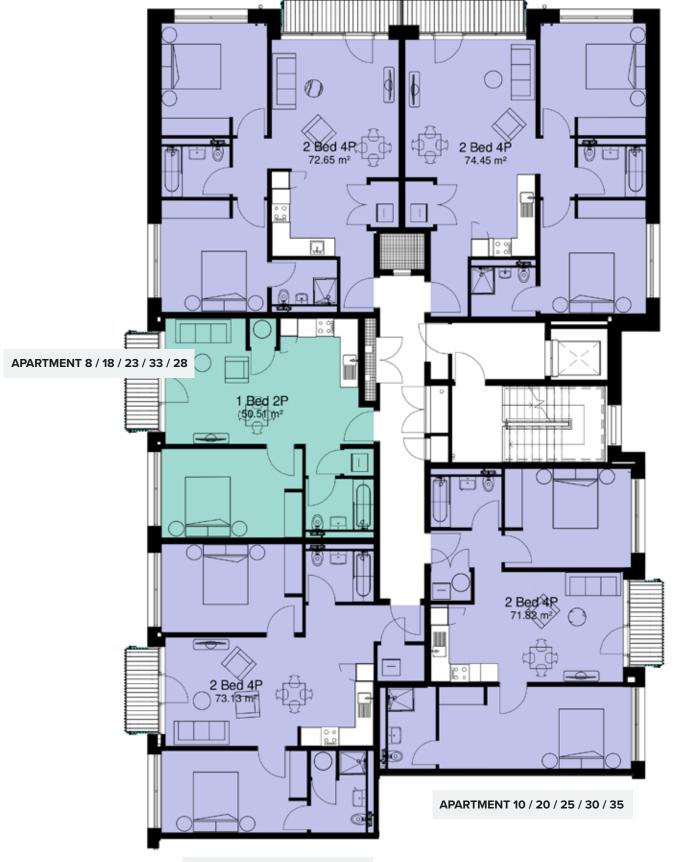

| APARTMENT: 8,18,23,33 |                        |               |
|-----------------------|------------------------|---------------|
| Living Dining:        | 13' -10" x 22' - 0"    | 4.22m x 6.71m |
| Bed 1:                | 9' 9 ½" x 16' - 2"     | 2.98m x 4.92m |
| Bathroom:             | 5' -7" x 7" - 6 ½"     | 1.71m x 2.30m |
| Balcony:              | 3' - 7 ½" x 10' - 6 ½" | 1.10m x 3.21m |

| APARTMENT: 10,15,20,25,30 |                           |               |
|---------------------------|---------------------------|---------------|
| Living Dining:            | 12' - 1 1 ½ " x 21' - 11" | 3.69m x 6.68m |
| Bed 1:                    | 9' - 1½" x 21' - 10"      | 2.78m x 6.65m |
| Bed 2:                    | 10' - 10 ½" x 14' - 6 ½"  | 3.31m x 4.43m |
| Bathroom:                 | 5' - 7 ½" x 7' - 10 ½"    | 1.71m x 2.40m |
| Ensuite:                  | 9' - 01/2" x 5' - 4"      | 2.78m x 1.63m |
| Balconv:                  | 3' 7 ½" x 9 - 0 ½"        | 1.10m x 2.76m |