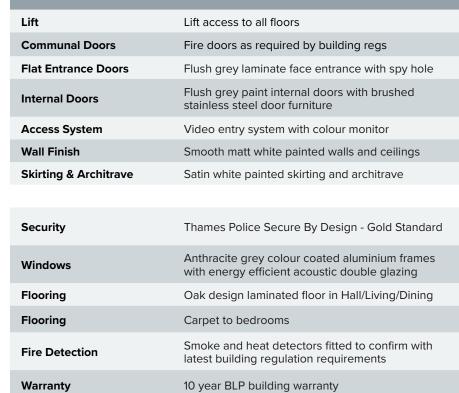

| INTERNAL SPECIFICATIONS |                                                                                              |
|-------------------------|----------------------------------------------------------------------------------------------|
|                         | General                                                                                      |
| Lift                    | Lift access to all floors                                                                    |
| Communal Doors          | Fire doors as required by building regs                                                      |
| Flat Entrance Doors     | Flush grey laminate face entrance with spy hole                                              |
| Internal Doors          | Flush grey paint internal doors with brushed stainless steel door furniture                  |
| Access System           | Video entry system with colour monitor                                                       |
| Wall Finish             | Smooth matt white painted walls and ceilings                                                 |
| Skirting & Architrave   | Satin white painted skirting and architrave                                                  |
|                         |                                                                                              |
| Security                | Thames Police Secure By Design - Gold Standard                                               |
| Windows                 | Anthracite grey colour coated aluminium frames with energy efficient acoustic double glazing |
| Flooring                | Oak design laminated floor in Hall/Living/Dining                                             |
| Flooring                | Carpet to bedrooms                                                                           |
| Fire Detection          | Smoke and heat detectors fitted to confirm with latest building regulation requirements      |
| Warranty                | 10 year BLP building warranty                                                                |
| Energy Walls & Roof     | Roof and wall insulation with U values of 0.15 and 0.13 respectively                         |