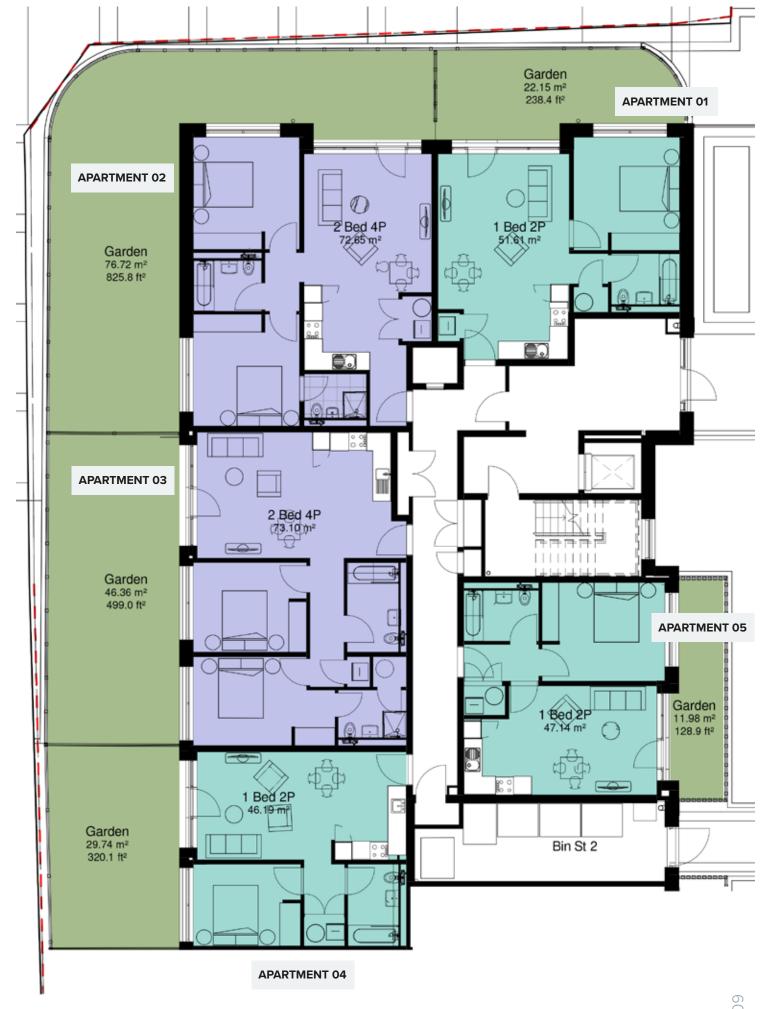

**GROUND FLOOR** 

|                | APARTMENT 3            |                |
|----------------|------------------------|----------------|
| Living Dining: | 13' -10" x 22' - 0"    | 4.22m x 6.71m  |
| Bed 1:         | 9' -9 ½" x 16 ' -2"    | 2.98m x 4.92m  |
| Bed 2:         | 9' -10 ½" x 13' - 0 ½" | 3.01m x 3.98m  |
| Bathroom:      | 9'-10" x 5' - 8 ½"     | 3.00m x 1.74m  |
| Ensuite:       | 5' - 3" x 7' - 6 ½"    | 1.60m x 2.30m  |
| Garden:        | 34'- 9" x 14' - 5 ½"   | 10.59m x 4.41m |

|                | APARTMENT 4          | l e           |
|----------------|----------------------|---------------|
| Living Dining: | 11'10 ½" x 23'8"     | 3.63m x 7.21m |
| Bed 1:         | 9'0" x 12' 4 ½"      | 2.75m x 3.78m |
| Bathroom:      | 9'0 x 5'7 ½"         | 2.27m x 3.78m |
| Garden:        | 14'- 0 ½" x 21' -10" | 4.28m x 6.65m |