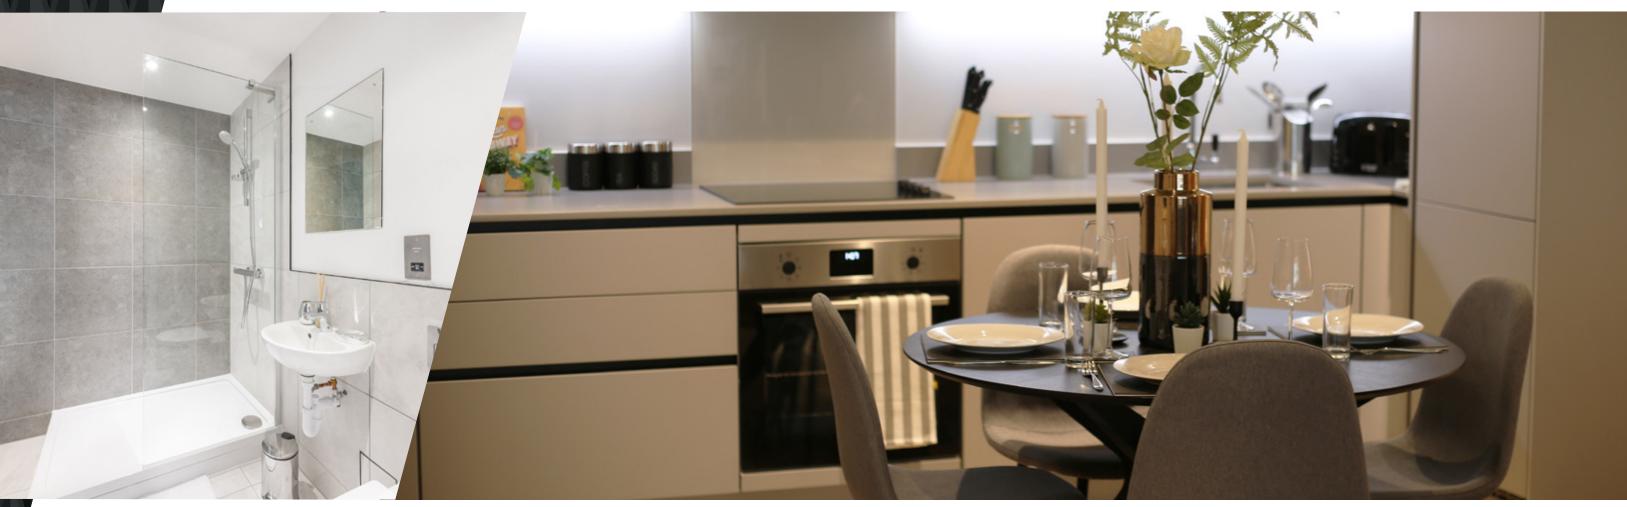

### THOUGHTFULLY DESIGNED

High-specification fittings, including luxury German Nobilia kitchen units with matt finish kitchens and energy-efficient Zanussi appliances, make for carefree modern living. While your bathroom boasts fully branded fittings and designer tiles from Villeroy and Boch.

| Bathroom (A   | all plumbing to fitting to be branded)                                              |
|---------------|-------------------------------------------------------------------------------------|
| wc            | White modern toilet & cistern                                                       |
| Wash Basin    | White wash basin with chrome monobloc mixer tap and chrome bottle trap              |
| Bath          | Branded white steel enamel bathtub with chrome<br>Hansgrohe thermostatic bath mixer |
| Shower        | Over bath with shower hose and head                                                 |
| Shower Screen | Shower clear glass bath screen or shower enclosure as applicable with silver frame  |
| Shower Valve  | Thermostatic shower valve over bath                                                 |
| Wall Finish   | Large format Villeroy & Boch ceramic wall tiling                                    |
| Floor Finish  | Coordinating ceramic floor tiling                                                   |
| Towel Rail    | White heated towel rail                                                             |
| Mirror        | Mirror                                                                              |
| Extract       | See heat recovery                                                                   |
| Fittings      | Chrome toilet roll holder                                                           |

| INTERNAL SPECIFICATIONS   |                                                      |  |
|---------------------------|------------------------------------------------------|--|
| Kitchen                   |                                                      |  |
| Worktop                   | Heat resistant Melamine laminated worktops           |  |
| Tiling                    | Glass splashback to worktops and hob                 |  |
| Kitchen Units             | Luxury German Nobilia kitchen units with matt finish |  |
| Sink                      | Stainless 1.5 bowl steel sink & drainer              |  |
| Mixer tap                 | Chrome monobloc mixer tap                            |  |
| Cooker hood               | Zanussi recirculating cooker hood with lighting      |  |
| Dishwasher                | Integrated dishwasher supplier and installed         |  |
| Oven                      | Brushed stainless steel single oven                  |  |
| FridgeFreezer             | Fully integrated fridge/freezer                      |  |
| Socket outlets & Switches | Brushed stainless steel sockets and switches         |  |
|                           |                                                      |  |
|                           |                                                      |  |